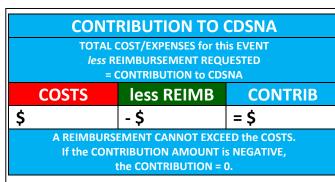

## CDSNA ONE STOP FORM- ez -20221120

| COSTS/EXPENSES                                                                                                                                                                                                                                                                        |                             |  |  |
|---------------------------------------------------------------------------------------------------------------------------------------------------------------------------------------------------------------------------------------------------------------------------------------|-----------------------------|--|--|
| Game/Tent Fees:                                                                                                                                                                                                                                                                       | \$                          |  |  |
| Lodgings:                                                                                                                                                                                                                                                                             | \$<br>\$<br>\$<br>\$0.14 \$ |  |  |
| Meals:                                                                                                                                                                                                                                                                                | \$                          |  |  |
| Travel: Total # of Miles [ ] x \$                                                                                                                                                                                                                                                     | <b>50.14 \$</b>             |  |  |
| Other (describe):                                                                                                                                                                                                                                                                     |                             |  |  |
|                                                                                                                                                                                                                                                                                       | \$                          |  |  |
| Other (describe):                                                                                                                                                                                                                                                                     |                             |  |  |
|                                                                                                                                                                                                                                                                                       | \$                          |  |  |
| Other (describe):                                                                                                                                                                                                                                                                     |                             |  |  |
|                                                                                                                                                                                                                                                                                       | \$                          |  |  |
| Other (describe):                                                                                                                                                                                                                                                                     |                             |  |  |
|                                                                                                                                                                                                                                                                                       | \$                          |  |  |
| Other (describe):                                                                                                                                                                                                                                                                     |                             |  |  |
|                                                                                                                                                                                                                                                                                       | \$                          |  |  |
| Other (describe):                                                                                                                                                                                                                                                                     |                             |  |  |
|                                                                                                                                                                                                                                                                                       | \$                          |  |  |
| TOTAL COSTS/EXPENSES for<br>Event                                                                                                                                                                                                                                                     | this \$                     |  |  |
| <b>REIMBURSEMENT &amp; COMMISSION</b><br>CDSNA allows a per event reimbursement of \$125.<br>An additional \$100 may be claimed for a multi-day (2-4 full<br>days) event, with CDSNA approval & at CDSNA discretion.<br>(This amount is optional & related to your costs & expenses.) |                             |  |  |
| REIMBURSEMENT REQUESTED                                                                                                                                                                                                                                                               | \$                          |  |  |
| STORE GOODS SALES COMMISSION<br>(Commission = Total Sales x 10%)                                                                                                                                                                                                                      |                             |  |  |
| TOTAL STORE GOODS SALES =                                                                                                                                                                                                                                                             | \$                          |  |  |
| COMMISSION                                                                                                                                                                                                                                                                            | \$                          |  |  |
| Amount to Regent<br>(Reimbursement + Commission)                                                                                                                                                                                                                                      | \$                          |  |  |