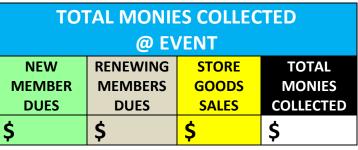

Please record any membership sales in the appropriate boxes below.

There are separate reporting boxes for

NEW MEMBERS

and MEMBERS RENEWING.

| NEW MEMBERS JOINING |       |              |                   |  |  |
|---------------------|-------|--------------|-------------------|--|--|
| @ EVENT             |       |              |                   |  |  |
| MEMBERSHI<br>& AMOU |       | # of<br>Type | DUES<br>COLLECTED |  |  |
| 1-year              | \$20  |              | \$                |  |  |
| 3-year              | \$55  |              | \$                |  |  |
| LIFE 59             | \$300 |              | \$                |  |  |
| LIFE 59/I           | \$75  |              | \$                |  |  |
| LIFE 60             | \$200 |              | \$                |  |  |
| LIFE 60/I           | \$50  |              | \$                |  |  |
| TOTALS \$           |       |              |                   |  |  |

MEMBERS RENEWING @ EVENT MEMBERSHIP TYPE # of DUES & AMOUNT COLLECTED Type \$ \$20 1-year \$ 3-year \$55 Ś LIFE 59 \$300 \$ LIFE 59/I \$75 LIFE 60 \$200 \$ \$ LIFE 60/I \$50 \$ TOTALS

TOTAL NEW MEMBER DUES COLLECTED and TOTAL RENEWING MEMBERS DUES COLLECTED sales totals are used as a check & balance against the **MEMBERSHIP INFO VERIFICATION FORM** on the next page. These two amounts are also reported on the ONE STOP FINANCIAL REPORT for TREASURER. The "LINE OPTIONS for the VERIFICATION FORM" box below and the "MEMBERSHIP INFO VERIFICATION FORM EXAMPLE" at the top of the next page are for use in completing the MEMBERSHIP INFO VERIFICATION FORM found on the following page. If you have any questions about how to complete the MEMBERSHIP INFO VERIFICATION FORM, please contact your Assistant VP (East or West) or the CDSNA Secretary. As with any form, PLEASE PRINT or word process.